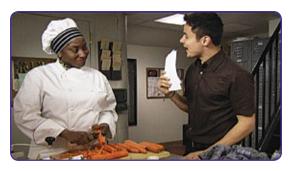

#### **Character Pictures**

1. Abdul My name is Abdul. I am a waiter.

- 2. bank manager
   I am a bank manager. Imanage accounts.
   5. Sue
   My name is Sue. I am a cook.
- 3. Jorge My name is Jorge. I am a waiter, too.

## Who is in the picture?

Name: \_\_

Date: \_\_\_\_\_

1. Who is in the picture?The bank manager is in the picture.What is she doing?She is giving information.

2. Who is in the picture?

What is he doing?

Who is in the picture?
 What is he doing?